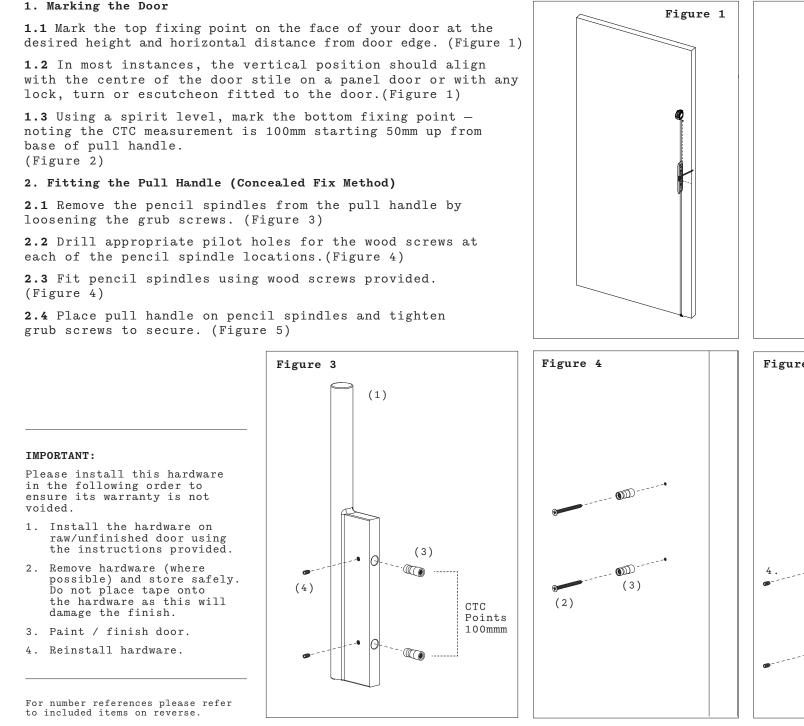

+

## Install Instructions

0

Pull 01 350mm



**BANKSTON** 

Scan for Product & Finish Care Information

\*Image used for illustration

Scan for New Zealand Warranty



purposes only.

Contact Us Southern Design Group

Australia 14 - 16 Stepney Street, Stepney, South Australia 5069 P: +61 (0)8 8362 1133 info@bankstonarchitectural.com.au bankstonarchitectural.com.au

New Zealand P: +64 (0)6 359 0008 info@bankstonarchitectural.co.nz bankstonarchitectural.co.nz

0

SDG Trading Pty Ltd trading as Bankston Architectural ACN 008 154 041 ABN 18 008 154 041



## 1. Marking the Door





Figure 2

B

Office

Edition

+