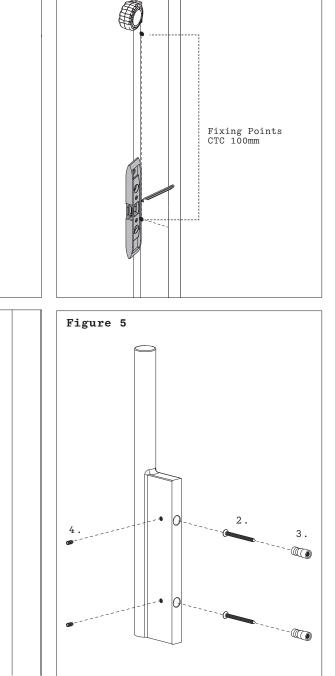

+

## Install Instructions

0

Pull 01 350mm



**BANKSTON** 

Scan for Product & Finish Care Information

\*Image used for illustration

Scan for New Zealand Warranty



purposes only.

Contact Us Southern Design Group

Australia 14 - 16 Stepney Street, Stepney, South Australia 5069 P: +61 (0)8 8362 1133 info@bankstonarchitectural.com.au bankstonarchitectural.com.au

New Zealand P: +64 (0)6 359 0008 info@bankstonarchitectural.co.nz bankstonarchitectural.co.nz

0

SDG Trading Pty Ltd trading as Bankston Architectural ACN 008 154 041 ABN 18 008 154 041



## 1. Marking the Door





Figure 2

B

Office

Edition

+