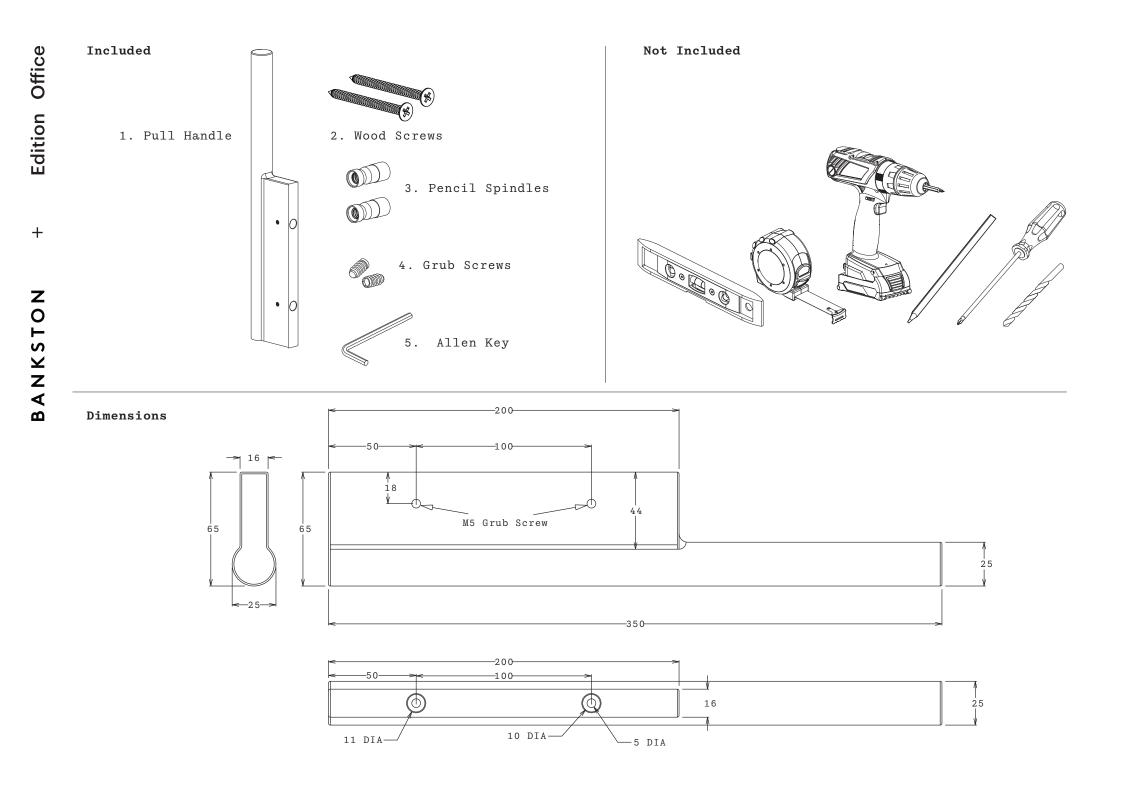

## Install Instructions

0

Pull 01 350mm

**BANKSTON** 

Scan for Product & Finish Care Information

\*Image used for illustration

Scan for New Zealand Warranty

purposes only.